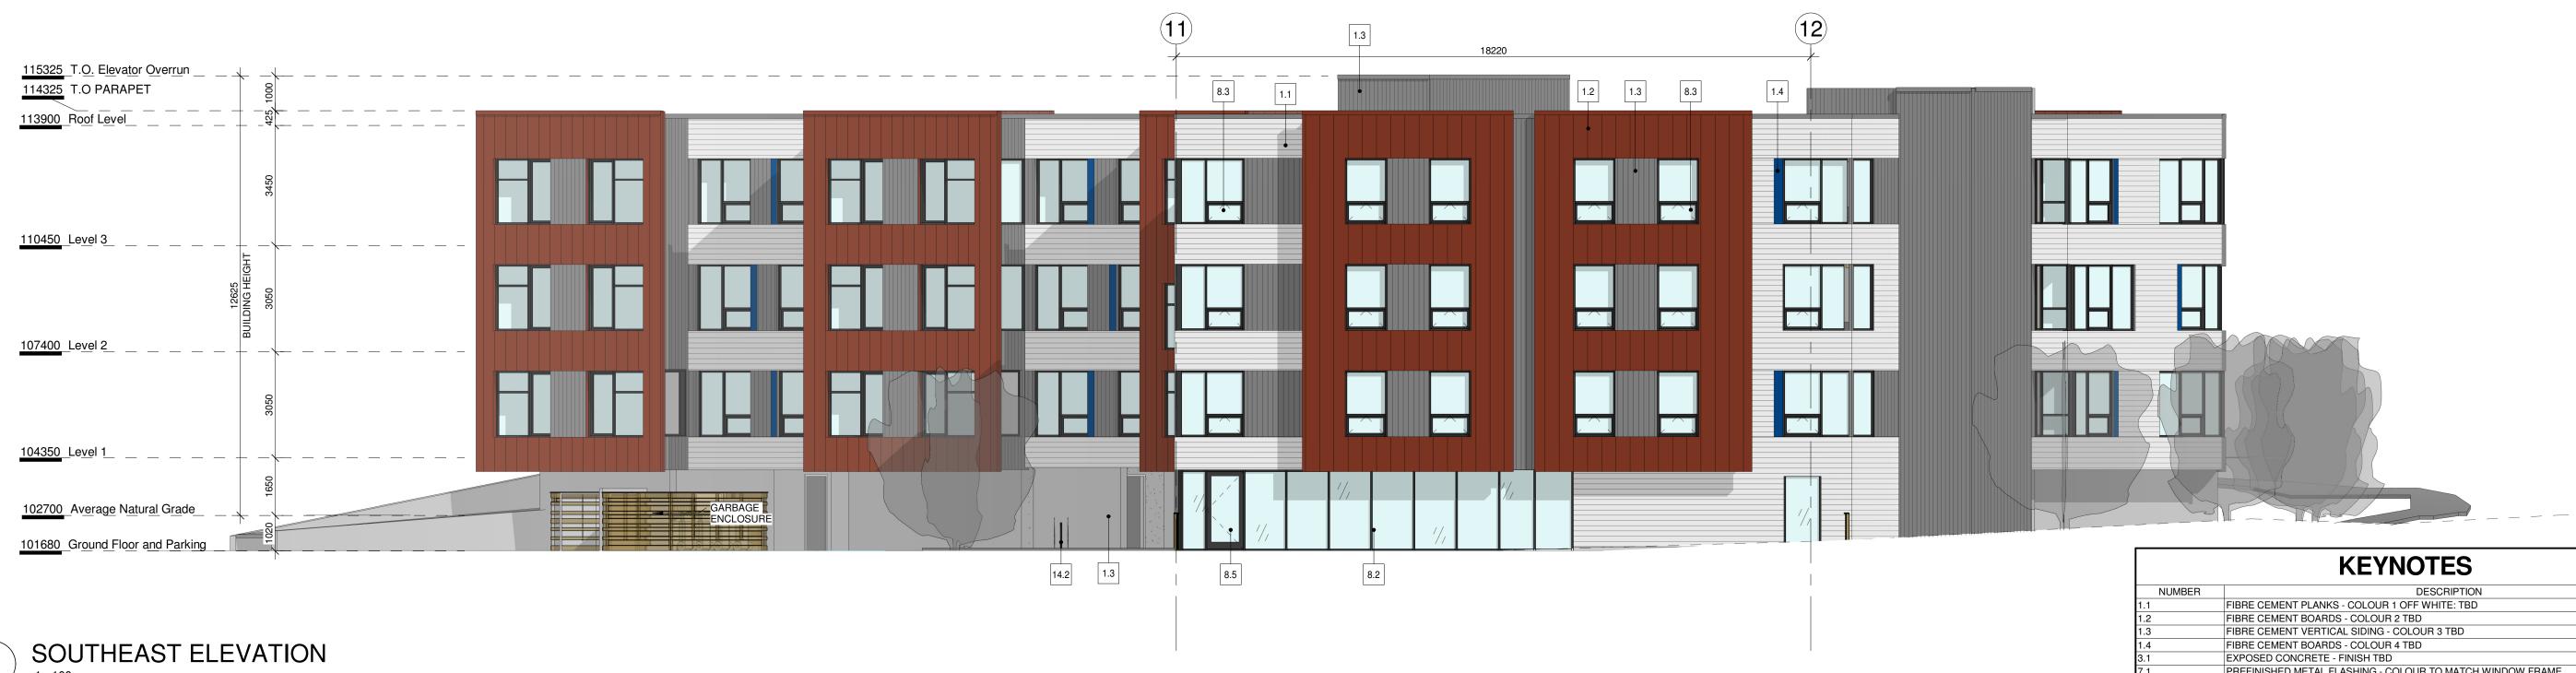

## BOWEN AFFORDABLE HOUSING

2103 Bowen Road, Nanaimo, BC

**PROJECT #**: 18024

**ELEVATIONS** 

A3.00

**SCALE:** 1:100

Current Planning

Copyright reserved. These drawings and the design contained therein or which may be inferred therefrom are, and at all times remain, the exclusive property of HCMA Architecture + Design (HCMA). HCMA holds the copyright and ownership in the said drawings, which cannot be used for any purpose without the express written consent of HCMA.

Nanaimo, BC **PROJECT #:** 18024 **ELEVATIONS** PREFINISHED METAL FLASHING - COLOUR TO MATCH WINDOW FRAME PREFINISHED METAL FLASHING - COLOUR TO MATCH CLADDING WINDOW FRAME WINDOW WALL OPERABLE WINDOW VENT ENTRANCE DOOR