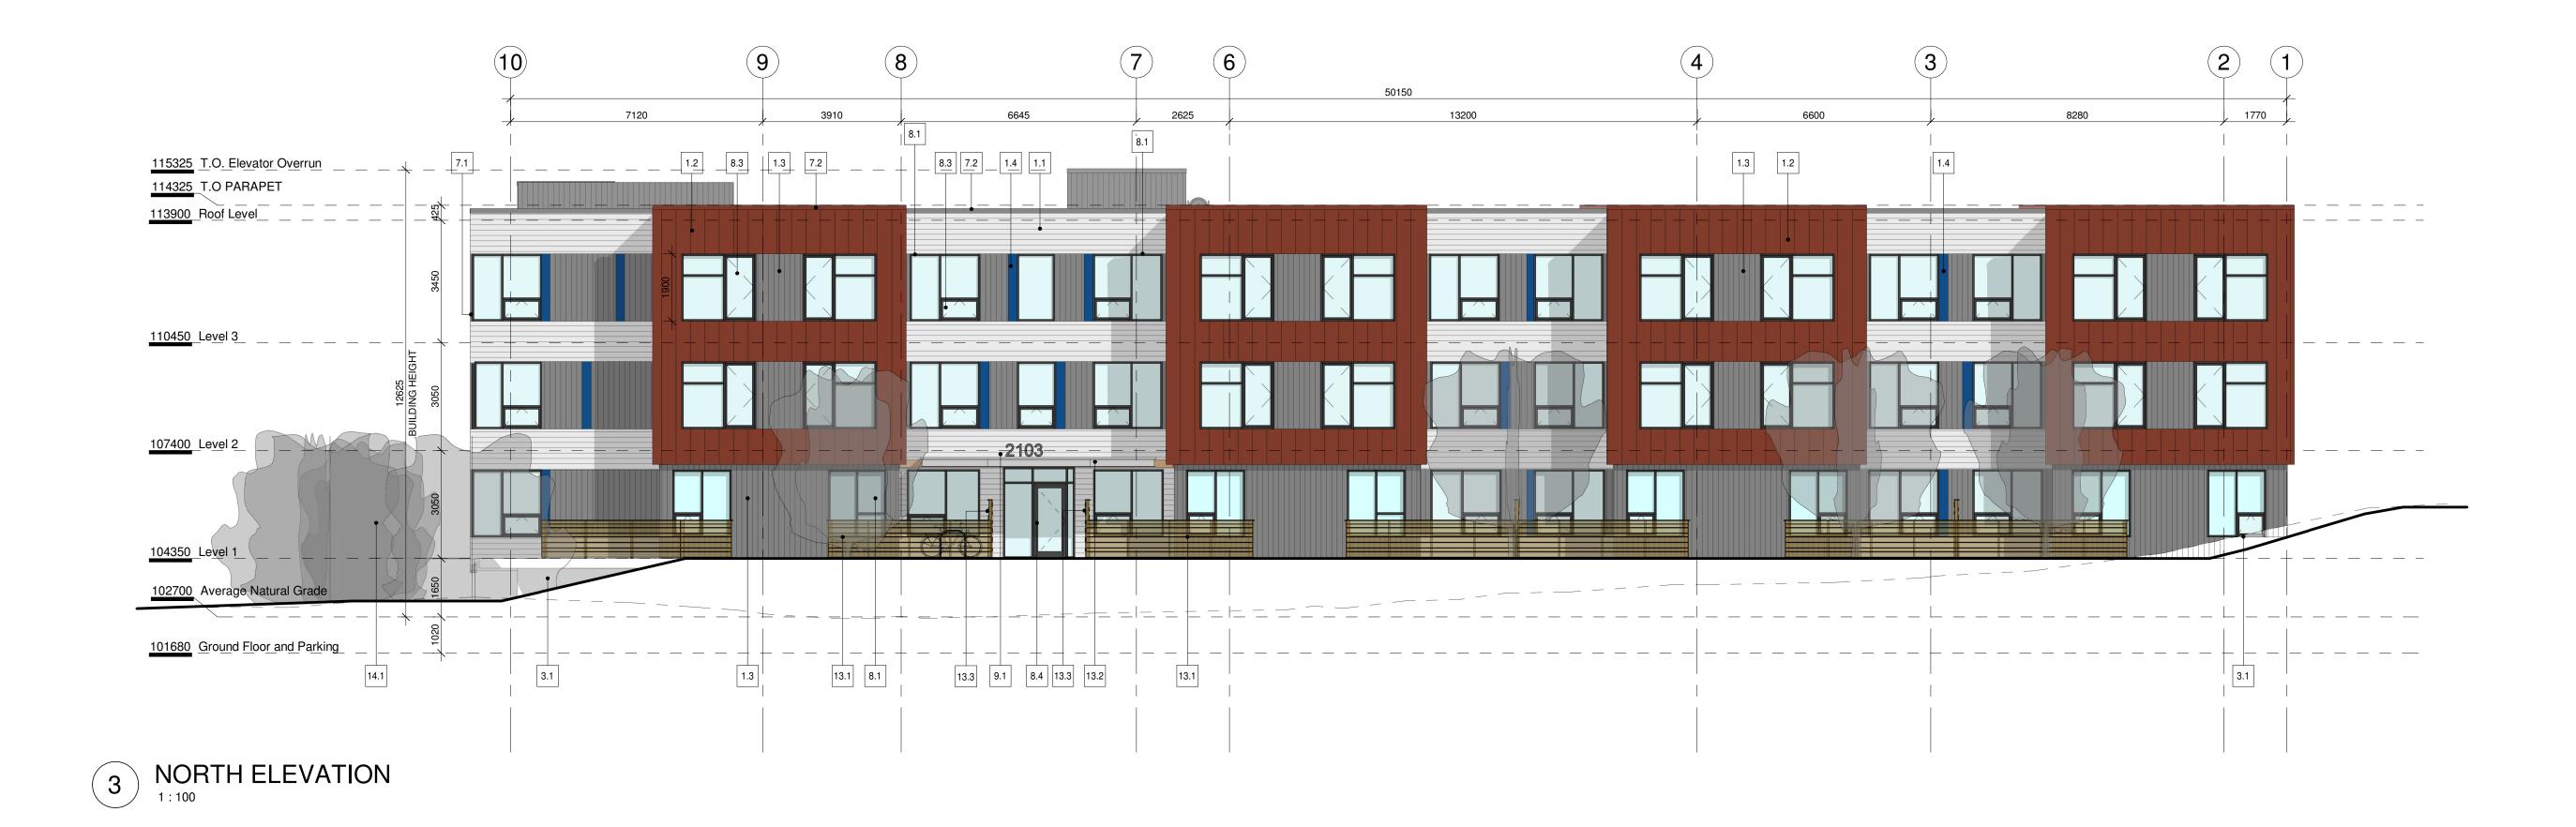

## BOWEN AFFORDABLE HOUSING

2103 Bowen Road, Nanaimo, BC

**PROJECT #**: 18024

**ELEVATIONS** 

A3.00

**SCALE:** 1:100

Current Planning

Copyright reserved. These drawings and the design contained therein or which may be inferred therefrom are, and at all times remain, the exclusive property of HCMA Architecture + Design (HCMA). HCMA holds the copyright and ownership in the said drawings, which cannot be used for any purpose without the express written consent of HCMA.

Nanaimo, BC **PROJECT #:** 18024 **ELEVATIONS** PREFINISHED METAL FLASHING - COLOUR TO MATCH WINDOW FRAME PREFINISHED METAL FLASHING - COLOUR TO MATCH CLADDING WINDOW FRAME WINDOW WALL OPERABLE WINDOW VENT ENTRANCE DOOR