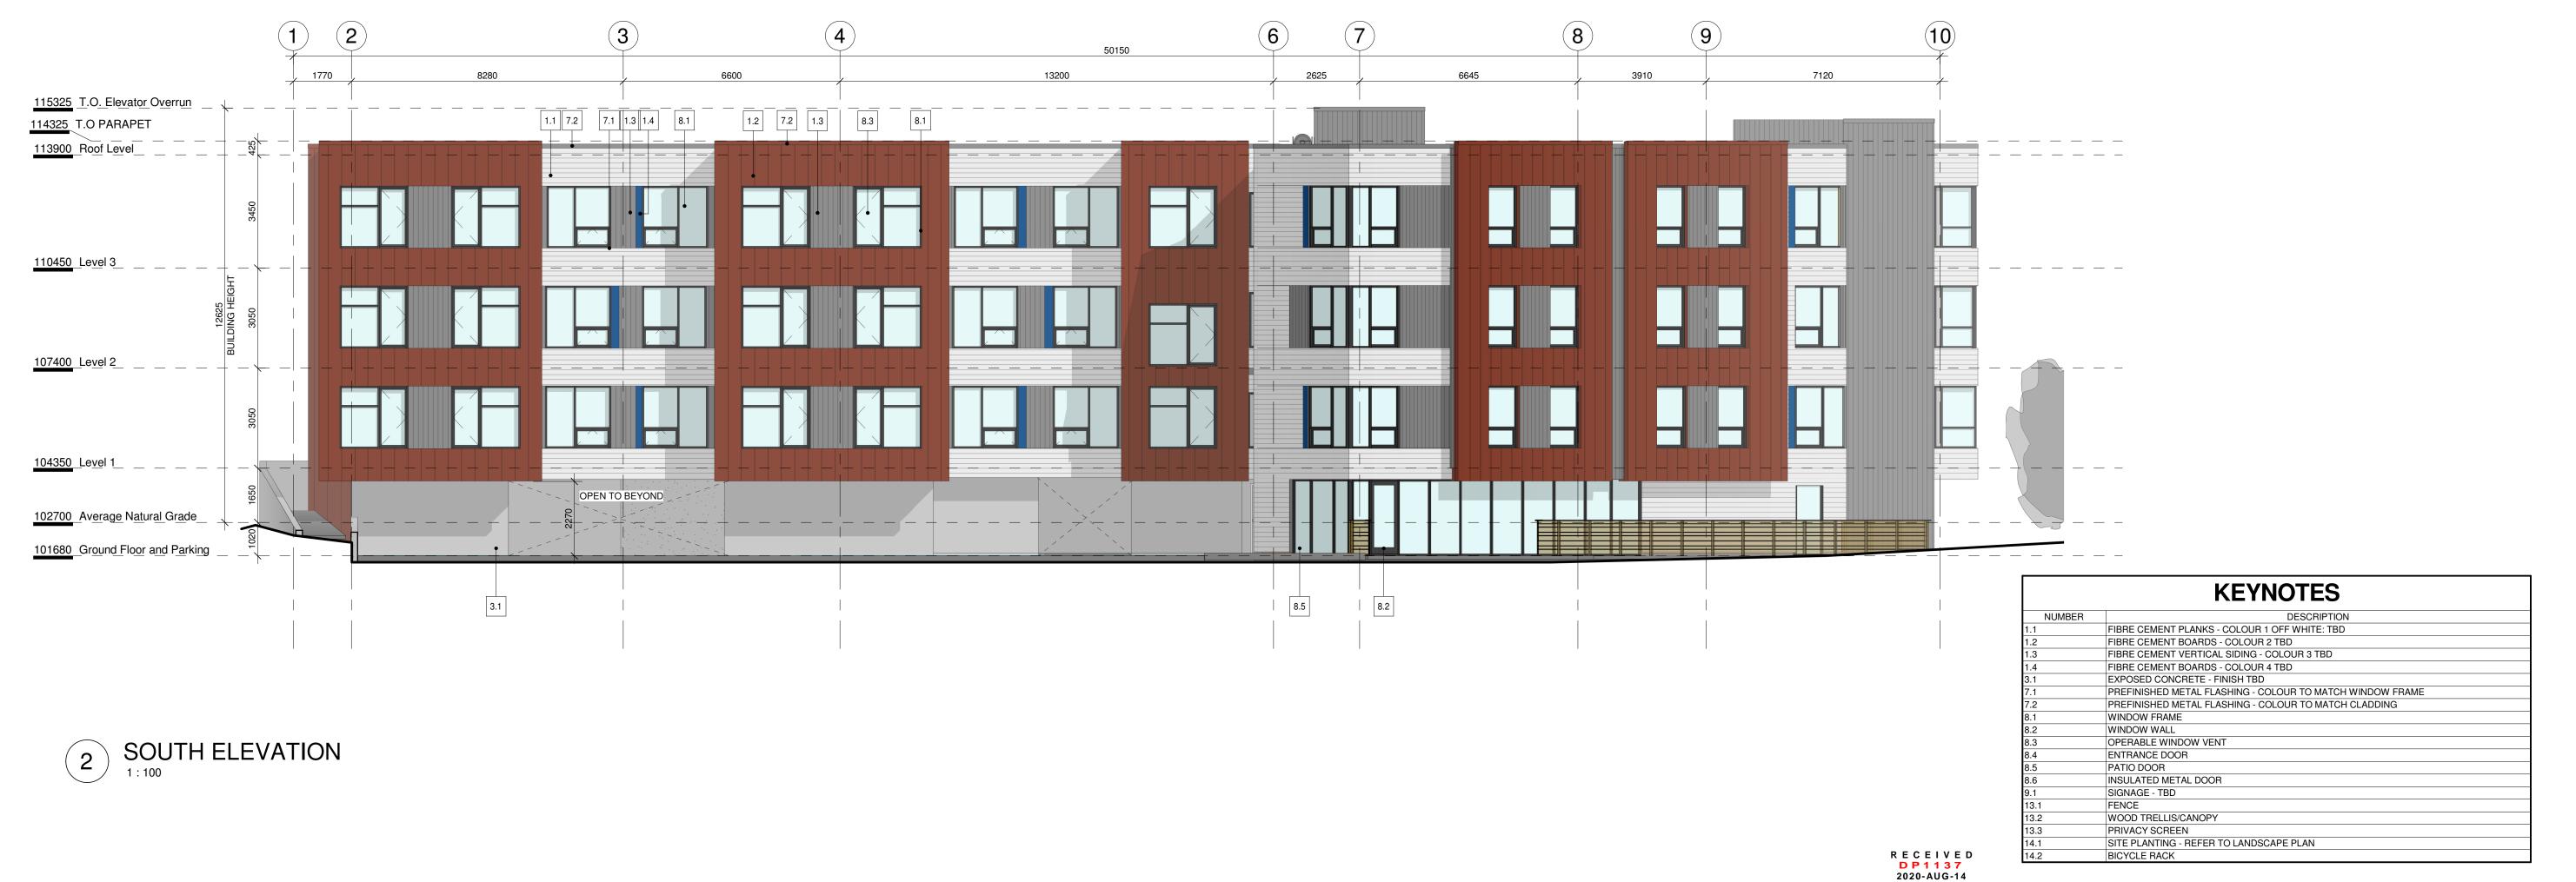

## BOWEN AFFORDABLE HOUSING

2103 Bowen Road, Nanaimo, BC

**PROJECT #**: 18024

**ELEVATIONS** 

A3.00

**SCALE:** 1:100

Current Planning

Copyright reserved. These drawings and the design contained therein or which may be inferred therefrom are, and at all times remain, the exclusive property of HCMA Architecture + Design (HCMA). HCMA holds the copyright and ownership in the said drawings, which cannot be used for any purpose without the express written consent of HCMA.

Nanaimo, BC **PROJECT #:** 18024 **ELEVATIONS** PREFINISHED METAL FLASHING - COLOUR TO MATCH WINDOW FRAME PREFINISHED METAL FLASHING - COLOUR TO MATCH CLADDING WINDOW FRAME WINDOW WALL OPERABLE WINDOW VENT ENTRANCE DOOR

# DESCRIPTION DATE

PROFESSIONAL SEAL

**BOWEN** 

HOUSING

2103 Bowen Road,

**AFFORDABLE** 

**SCALE:** 1:100

SITE PLANTING - REFER TO LANDSCAPE PLAN

PATIO DOOR

R E C E I V E D D P 1 1 3 7

2020-AUG-14

Current Planning

SIGNAGE - TBD FENCE

INSULATED METAL DOOR

WOOD TRELLIS/CANOPY

PRIVACY SCREEN

BICYCLE RACK