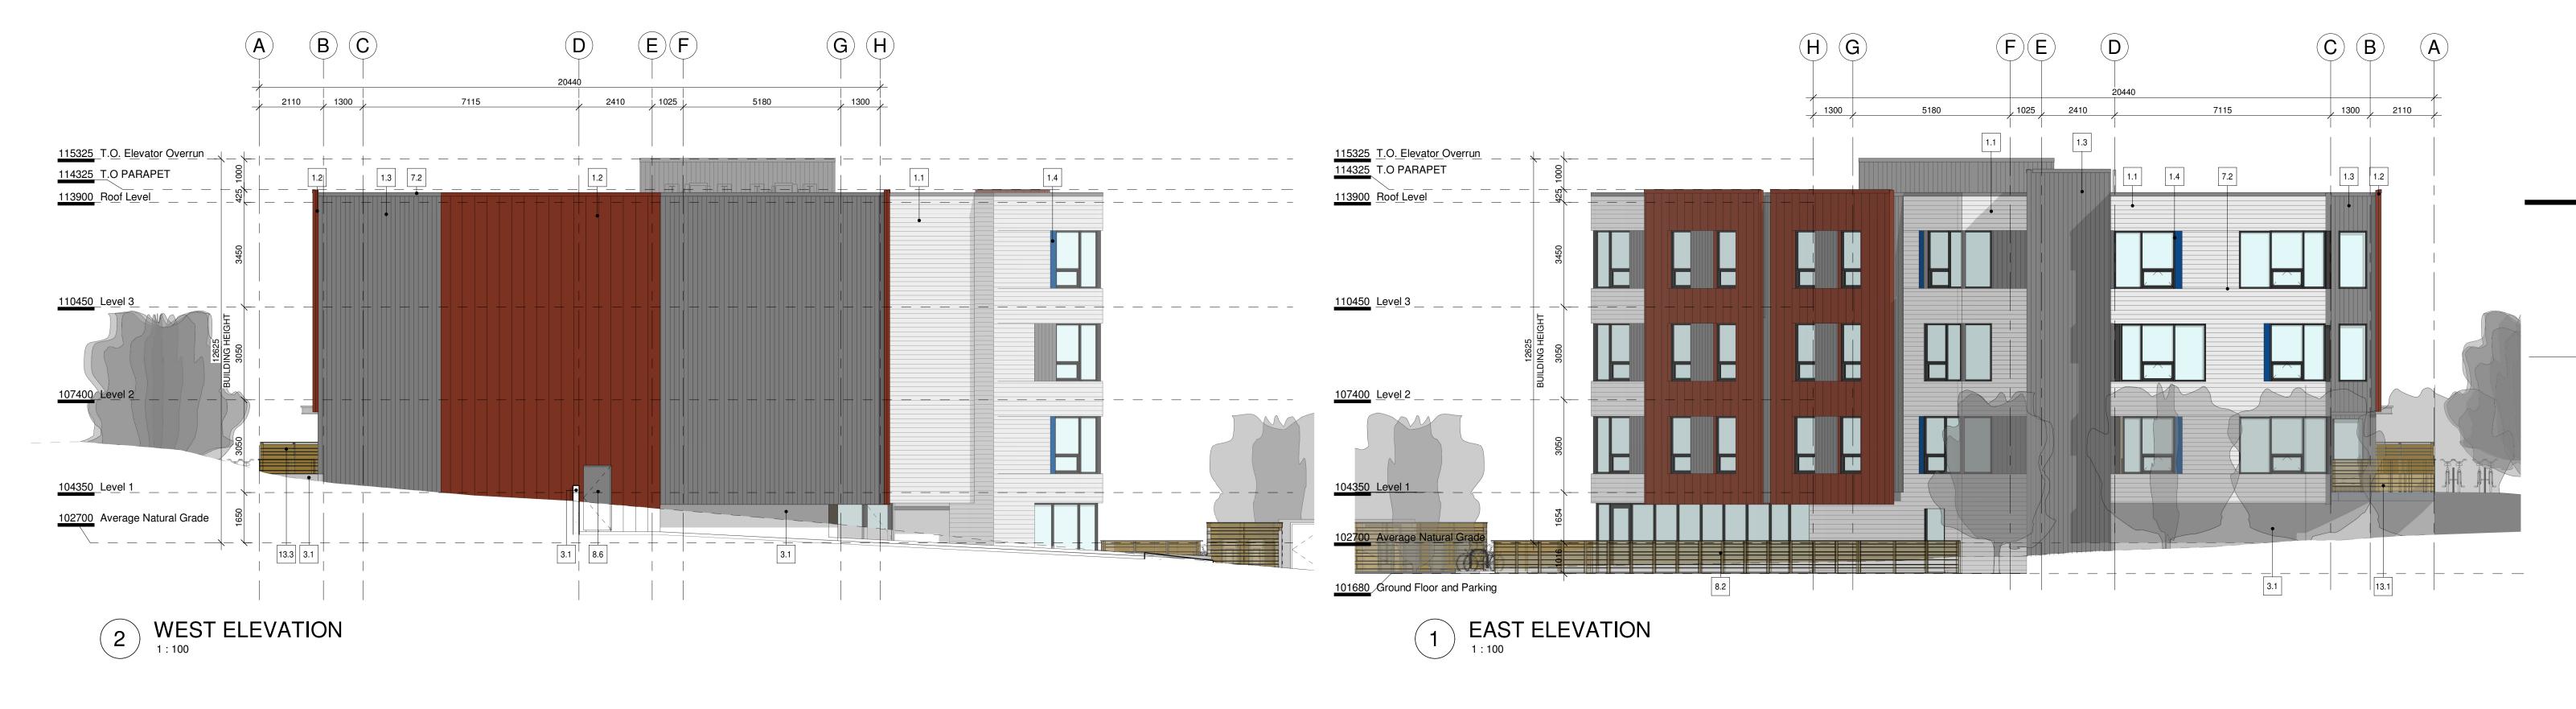

## BOWEN AFFORDABLE HOUSING

2103 Bowen Road, Nanaimo, BC

**PROJECT #**: 18024

**ELEVATIONS** 

A3.00

**SCALE:** 1:100

Current Planning

Copyright reserved. These drawings and the design contained therein or which may be inferred therefrom are, and at all times remain, the exclusive property of HCMA Architecture + Design (HCMA). HCMA holds the copyright and ownership in the said drawings, which cannot be used for any purpose without the express written consent of HCMA.

Nanaimo, BC **PROJECT #:** 18024 **ELEVATIONS** PREFINISHED METAL FLASHING - COLOUR TO MATCH WINDOW FRAME PREFINISHED METAL FLASHING - COLOUR TO MATCH CLADDING WINDOW FRAME WINDOW WALL OPERABLE WINDOW VENT ENTRANCE DOOR